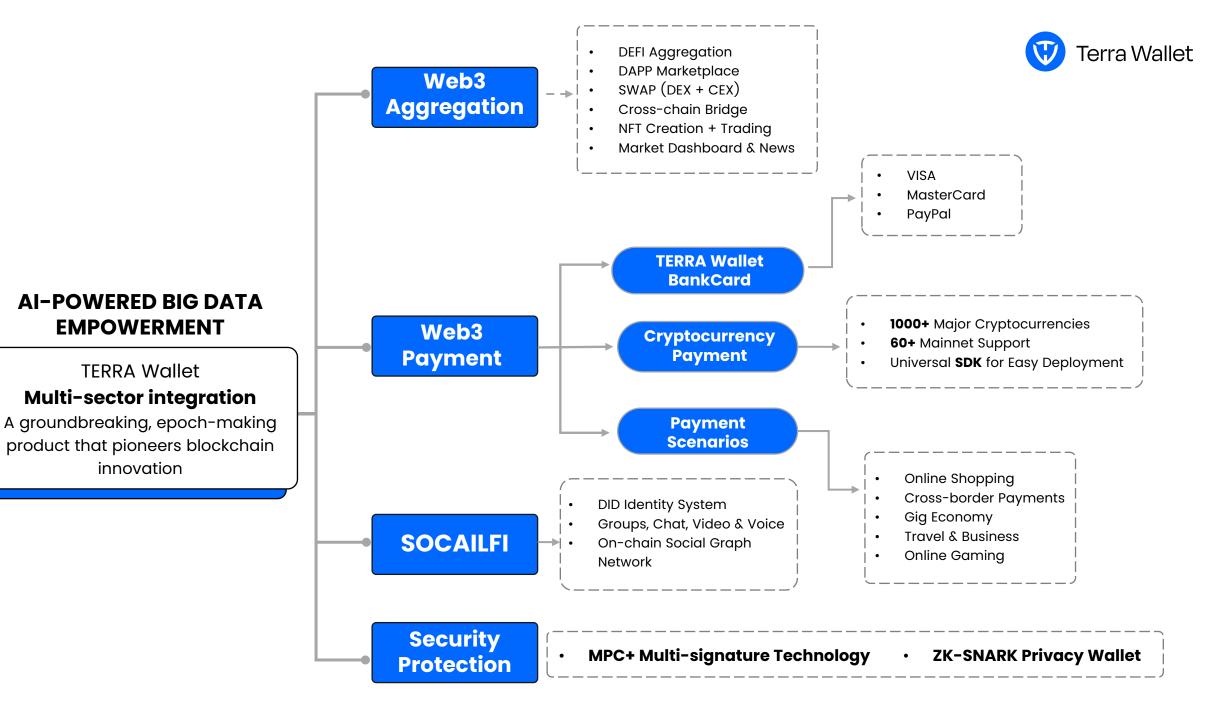

## **About TERRA Wallet**

- Launched by Terra Crypto Lab, TERRA Wallet is a one-stop cryptocurrency asset management tool designed for global users.
   It perfectly combines decentralization and convenience, providing users with a secure, efficient, and intelligent digital asset management experience.
- The TERRA team has created the unique, comprehensive crypto wallet platform, capable of managing both hardware and software wallets in one place. By integrating fiat payment systems with digital currency payment systems, it aims to provide Web3 investors with unique and diversified asset management solutions.
- Our core mission is to give users full control over their funds, allowing investors to seize wealth opportunities and freedom in the world of DeFi.

# Ecological Application

×

The super portal of the Web3 universe, with 5 million users, easily navigate the largest NFT market and safely interact with 20,000+ DApps

01

**TERRA WALLET** 

## THE WEB3 WORLD AT YOUR FINGERTIPS

Currently supports **60+** major blockchains, with more blockchains being continuously integrated.

Over **100,000** tokens listed, and more major tokens will be added in the future.

## **DEX +CEX liquidity**

TERRA Wallet integrates all DEXs available in the market, and users can simply enter the respective DEX URL in the browser. Additionally, TERRA Wallet has a built-in DEX aggregation feature. Users only need to know the token contract address they wish to exchange, and TERRA Wallet's DEX, powered by Al computation, quickly matches and finds the optimal exchange strategy. This minimizes slippage losses caused by liquidity inconsistencies across different DEXs.

Track real-time market data and never miss any market trends.

TERRA is the only decentralized wallet that seamlessly integrates the Binance trading experience within the product.

- Track real-time market data and never miss any market trends.
- TERRA Wallet is the only decentralized wallet that seamlessly integrates
   Gate, OKX, Binance, and BITDU trading experiences within the product.
- It aggregates CEX and DEX to provide a smooth trading experience.

## Multi-chain + Cross-chain

TERRA Wallet supports multi-chain asset management, including BTC, ETH, BSC, Solana, Polygon, TON, Base, OKX, TRON, Arbitrum, and more. In the future, it will also include more valuable emerging public blockchains.

TERRA Wallet's Al algorithm powers the trading aggregator, helping you find the best prices across **60+** networks, **400+** DEXs, and **20+** cross-chain bridges.

## Comprehensive and intelligent Web3 asset dashboard

**TERRA Wallet** features a built-in asset dashboard that provides users with detailed information about the assets in their connected/tracked addresses. Currently, it supports **Token** assets, **DeFi** protocol assets, **NFT** holdings, and contract authorization status for addresses. It also allows users to add custom tokens via contract addresses.

## **One-stop DApp Store**

TERRA Wallet integrates numerous DApp browsers, allowing users to experience the latest Web3 applications in the multi-chain ecosystem, including **DeFi**, **yield aggregation**, **social**, **gaming**, **and NFT trading markets**. It also enables direct access to any **DApp** link, helping users discover the newest and hottest DApps.

#### Multiple payment methods

TERRA Wallet integrates multiple payment methods, including Visa, Mastercard, PayPal, and more.

#### Accepts any token

Accept thousands of different tokens as payment methods, with instant token conversion powered by DeFi.

#### Multiple application scenarios

Whether it's e-commerce, cross-border payments, online travel bookings, or gaming, TERRA Wallet enables payments and automatically converts between cryptocurrency and fiat currency.

## **TERRA Wallet Crypto Social**

A blockchain social platform built on the Web3.0 concept, supporting features such as digital asset (TOKEN) red packet distribution, encrypted communication, knowledge sharing, and community communication, with one-click multi-wallet creation. It is an open decentralized social network, not a single website, but a network made up of thousands of users who can publish to each other's relay servers, allowing seamless interaction between servers.

#### **Identity System**

Most current SocialFi products only meet the on-chain social + financial needs of Crypto Native users. TERRA Chat, however, **can fulfill both on-chain and off-chain, real-world social + financial needs.** By leveraging DID (Decentralized Identity), it ensures ownership, privacy, and convenience of personal data. Through the TERRA ecosystem token, it enables soul binding, giving each person a Web 3.0 social identity. Ultimately, it allows individuals to build connections in the Web 3.0 world in a real and positive way.

#### Comprehensive asset storage solution

TERRA provides users with MPC wallets and cold storage solutions through TERRA Wallet to meet different security level requirements for asset storage. The TERRA MPC wallet solves the single-point risk of private key management while maintaining decentralization, offering users an environment where they don't need to remember seed phrases or private keys.

#### Your private key, only in your hands

TERRA Wallet is a non-custodial decentralized wallet where your private keys and seed phrases are solely under your control. TERRA Wallet customizes **DESM** algorithms for encrypting and storing seed phrases/private keys, using a combination of **Sha256**, **AES256**, and cloud verification encryption to ensure the highest strength and most complex encryption levels for your keys and phrases. Additionally, all activities within the wallet require password verification, providing double protection for your daily transfers, transactions, and key management.

## **MPC** technology

TERRA uses MPC (Multi-Party Computation) technology to decentralize the private key generation process across multiple participants, ensuring that no single party can access the complete key. This significantly enhances the wallet's security and allows multiple users to create a joint wallet to store digital assets without single points of failure.