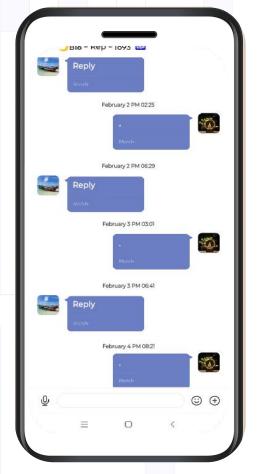

## **TERRA Wallet Crypto Social**

A blockchain social platform built on the Web3.0 concept, supporting features such as digital asset (TOKEN) red packet distribution, encrypted communication, knowledge sharing, and community communication, with one-click multi-wallet creation. It is an open decentralized social network, not a single website, but a network made up of thousands of users who can publish to each other's relay servers, allowing seamless interaction between servers.

## **Web3 Social Platform**

On-chain messages

Digital red envelope

**Group red envelope** 

Terra Wallet

**Al Assistant** 

## TERRA CHAT USES CRYPTOGRAPHIC TECHNIQUES TO ENABLE END-TO-END ENCRYPTED COMMUNICATION FOR MESSAGES.

Without the private key, no one will be able to decipher the encrypted information, thus protecting the privacy and security of communication information and allowing users to communicate in a secure network communication environment.