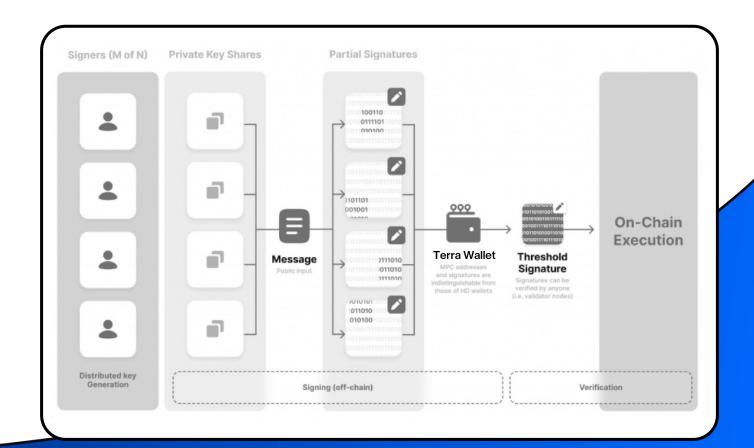

## **MPC** technology

TERRA uses MPC (Multi-Party Computation) technology to decentralize the private key generation process across multiple participants, ensuring that no single party can access the complete key. This significantly enhances the wallet's security and allows multiple users to create a joint wallet to store digital assets without single points of failure.

Moreover, if one of the private key shares is lost, it can be refreshed and regenerated through the remaining shares, enabling the recovery of the private key.

#### Comprehensive asset storage solution

TERRA provides users with MPC wallets and cold storage solutions through TERRA Wallet to meet different security level requirements for asset storage. The TERRA MPC wallet solves the single-point risk of private key management while maintaining decentralization, offering users an environment where they don't need to remember seed phrases or private keys.