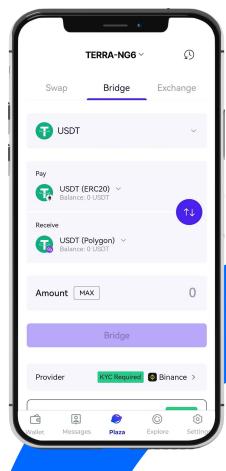

## **DEX +CEX liquidity**

TERRA Wallet integrates all DEXs available in the market, and users can simply enter the respective DEX URL in the browser. Additionally, TERRA Wallet has a built-in DEX aggregation feature. Users only need to know the token contract address they wish to exchange, and TERRA Wallet's DEX, powered by Al computation, quickly matches and finds the optimal exchange strategy. This minimizes slippage losses caused by liquidity inconsistencies across different DEXs.

TERRA Wallet's Al algorithm powers the trading aggregator, helping you find the best prices across **60+** networks, **400+** DEXs, and **20+** cross-chain bridges.