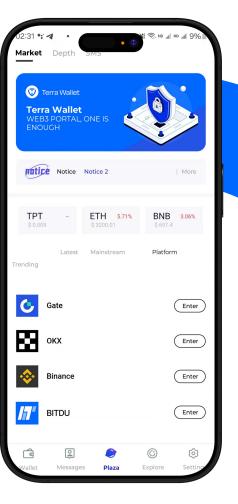

Track real-time market data and never miss any market trends.

TERRA is the only decentralized wallet that seamlessly integrates the Binance trading experience within the product.

- Track real-time market data and never miss any market trends.
- TERRA Wallet is the only decentralized wallet that seamlessly integrates
   Gate, OKX, Binance, and BITDU trading experiences within the product.
- It aggregates CEX and DEX to provide a smooth trading experience.

At your fingertips, enjoy the best liquidity from **Binance**, **Gate**, **OKX**, **BITDU**, and more.

Aggregate **CEX** and **DEX** to provide a smooth trading experience.