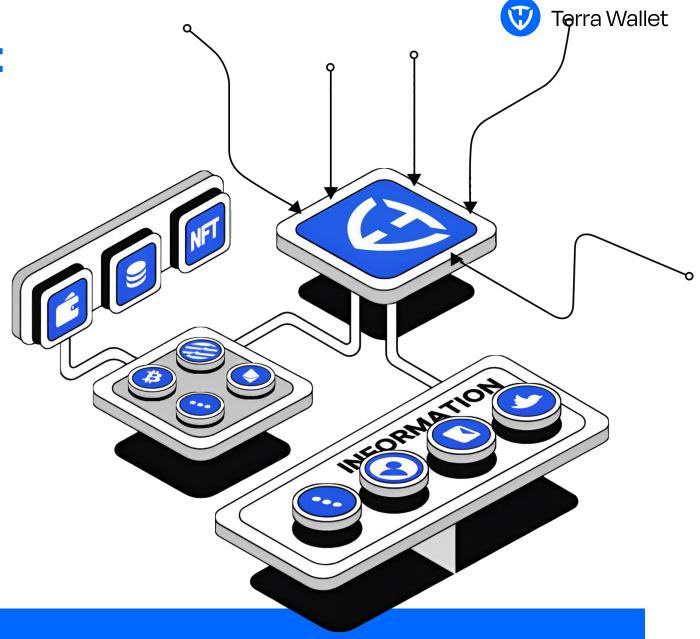

## Comprehensive and intelligent Web3 asset dashboard

**TERRA Wallet** features a built-in asset dashboard that provides users with detailed information about the assets in their connected/tracked addresses. Currently, it supports **Token** assets, **DeFi** protocol assets, **NFT** holdings, and contract authorization status for addresses. It also allows users to add custom tokens via contract addresses.

## **One-stop DApp Store**

TERRA Wallet integrates numerous DApp browsers, allowing users to experience the latest Web3 applications in the multi-chain ecosystem, including **DeFi**, **yield aggregation**, **social**, **gaming**, **and NFT trading markets**. It also enables direct access to any **DApp** link, helping users discover the newest and hottest DApps.

## **TERRA Wallet Crypto Social**

A blockchain social platform built on the Web3.0 concept, supporting features such as digital asset (TOKEN) red packet distribution, encrypted communication, knowledge sharing, and community communication, with one-click multi-wallet creation. It is an open decentralized social network, not a single website, but a network made up of thousands of users who can publish to each other's relay servers, allowing seamless interaction between servers.