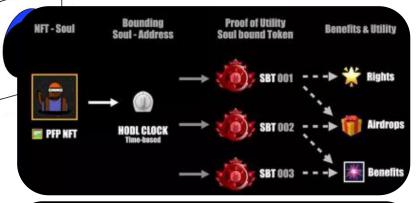

#### **Identity System**

Most current SocialFi products only meet the on-chain social + financial needs of Crypto Native users. TERRA Chat, however, **can fulfill both on-chain and off-chain, real-world social + financial needs.** By leveraging DID (Decentralized Identity), it ensures ownership, privacy, and convenience of personal data. Through the TERRA ecosystem token, it enables soul binding, giving each person a Web 3.0 social identity. Ultimately, it allows individuals to build connections in the Web 3.0 world in a real and positive way.

#### NFT Soulbound Token Mechanism

×

02

Let you sleep well

**TERRA WALLET** 