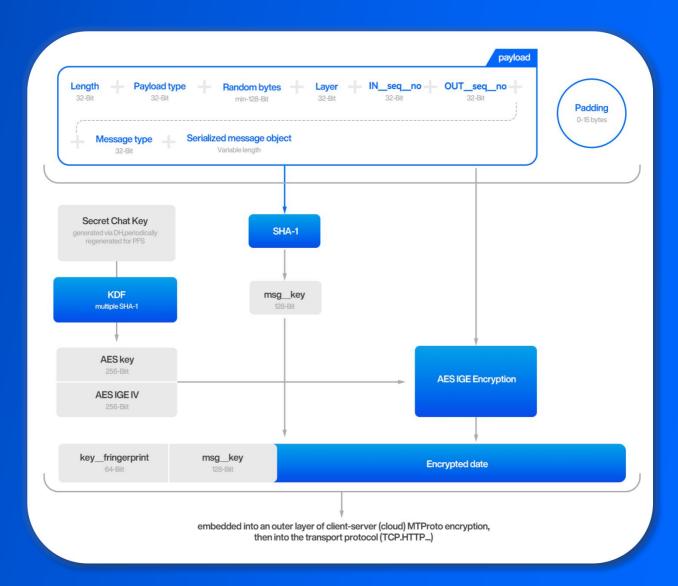

## TERRA CHAT USES CRYPTOGRAPHIC TECHNIQUES TO ENABLE END-TO-END ENCRYPTED COMMUNICATION FOR MESSAGES.

Without the private key, no one will be able to decipher the encrypted information, thus protecting the privacy and security of communication information and allowing users to communicate in a secure network communication environment.

#### Your private key, only in your hands

TERRA Wallet is a non-custodial decentralized wallet where your private keys and seed phrases are solely under your control. TERRA Wallet customizes **DESM** algorithms for encrypting and storing seed phrases/private keys, using a combination of **Sha256**, **AES256**, and cloud verification encryption to ensure the highest strength and most complex encryption levels for your keys and phrases. Additionally, all activities within the wallet require password verification, providing double protection for your daily transfers, transactions, and key management.