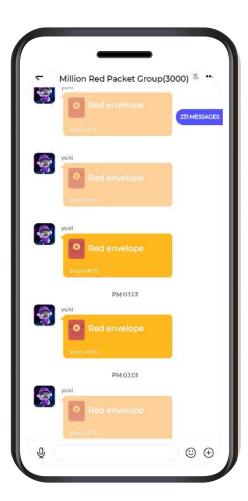

## **TERRA Wallet Crypto Social**

A blockchain social platform built on the Web3.0 concept, supporting features such as digital asset (TOKEN) red packet distribution, encrypted communication, knowledge sharing, and community communication, with one-click multi-wallet creation. It is an open decentralized social network, not a single website, but a network made up of thousands of users who can publish to each other's relay servers, allowing seamless interaction between servers.

## **Web3 Social Platform**

On-chain messages

Digital red envelope

**Group red envelope** 

Terra Wallet

**Al Assistant** 