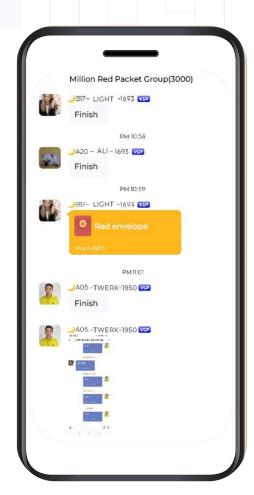

## **TERRA Wallet Crypto Social**

A blockchain social platform built on the Web3.0 concept, supporting features such as digital asset (TOKEN) red packet distribution, encrypted communication, knowledge sharing, and community communication, with one-click multi-wallet creation. It is an open decentralized social network, not a single website, but a network made up of thousands of users who can publish to each other's relay servers, allowing seamless interaction between servers.

## **Web3 Social Platform**

On-chain messages

Digital red envelope

**Group red envelope** 

Terra Wallet

**Al Assistant** 