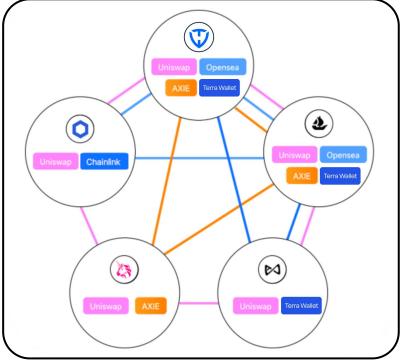

#### **Social Network Graph**

After establishing user relationships, the AI component will automatically associate with all integrated Web3 applications based on on-chain data, creating an effective relationship network graph.

For example, a social module could be added to Uniswap, allowing users to visually track the detailed trading data of people they follow. Similarly, a friends circle module could be added to Opensea, enabling users to easily see what NFTs their friends are engaging with and quickly find specific communities.