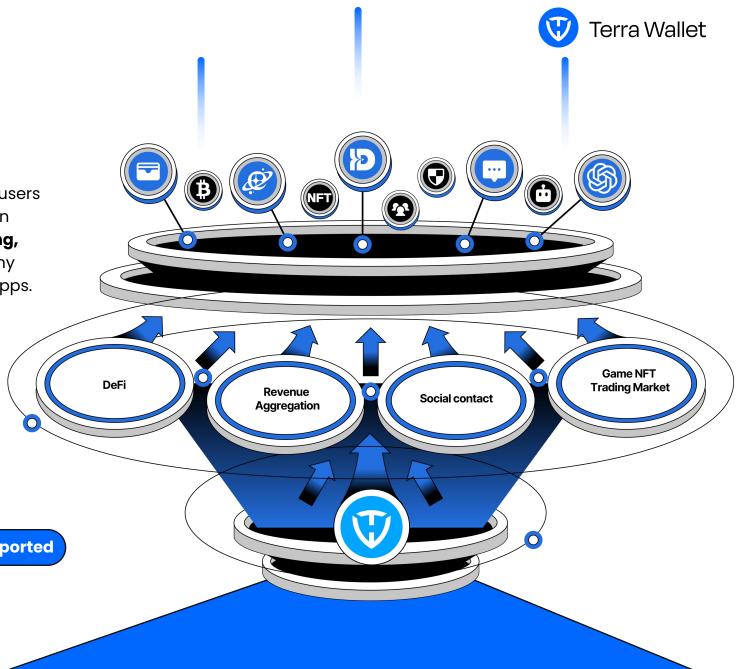

## **One-stop DApp Store**

TERRA Wallet integrates numerous DApp browsers, allowing users to experience the latest Web3 applications in the multi-chain ecosystem, including **DeFi**, **yield aggregation**, **social**, **gaming**, **and NFT trading markets**. It also enables direct access to any **DApp** link, helping users discover the newest and hottest DApps.

Explore, browse, bookmark, and access your favorite content.

With our DApp filtering mechanism, DApps are securely centralized in one place, eliminating the need to switch back and forth—everything can be managed with a single wallet.

**DeFi is supported** 

**NFT** is supported

DApp is supported