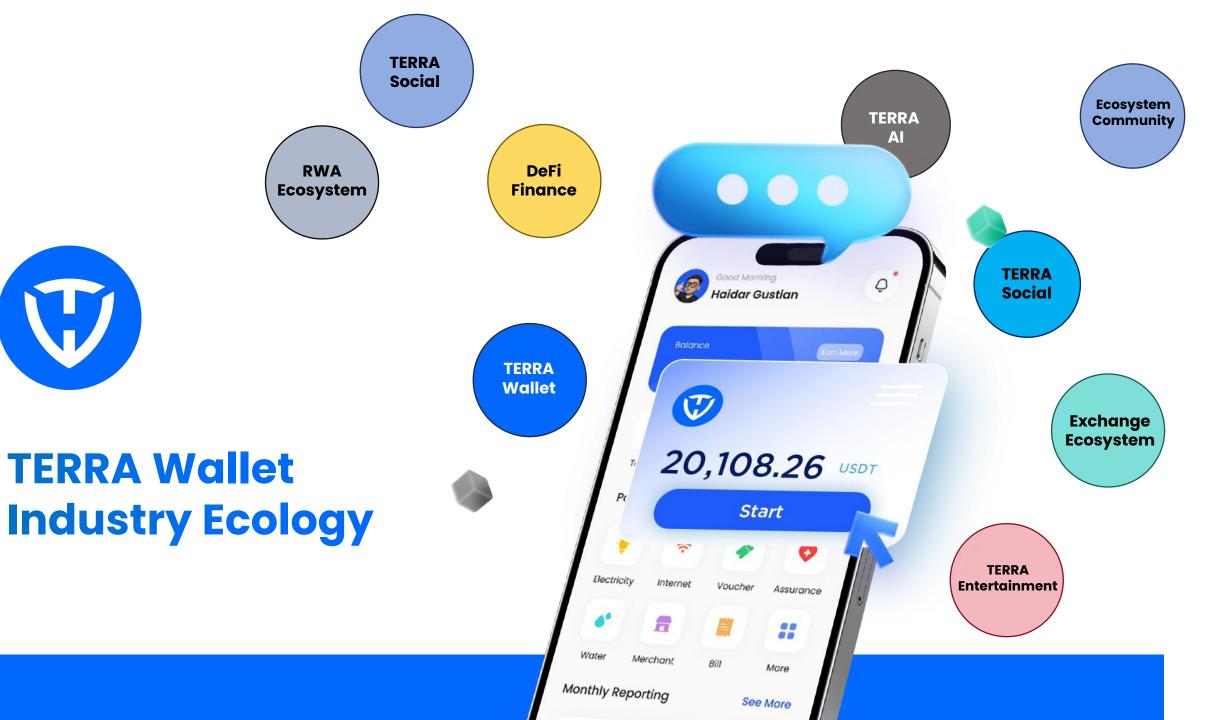

# Ecological Application

×

The super portal of the Web3 universe, with 5 million users, easily navigate the largest NFT market and safely interact with 20,000+ DApps

01

**TERRA WALLET** 

## THE WEB3 WORLD AT YOUR FINGERTIPS

Currently supports **60+** major blockchains, with more blockchains being continuously integrated.

Over **100,000** tokens listed, and more major tokens will be added in the future.